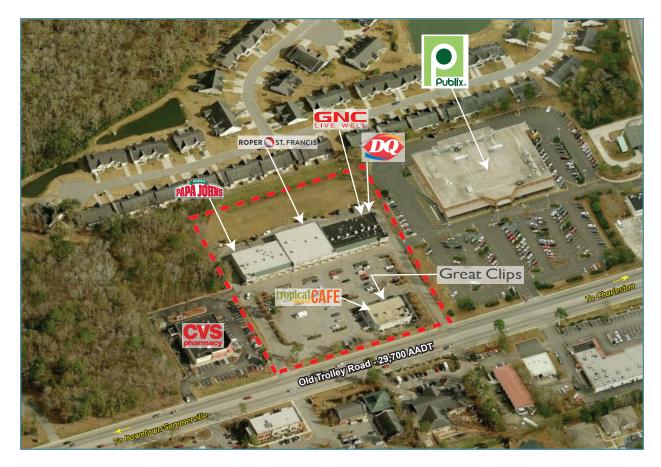

## **TROLLEY SQUARE**

1525 - 1545 Old Trolley Road, Summerville, SC 29485

Trolley Square is a great neighborhood center located on a major thoroughfare just minutes from downtown Summerville, one of Charleston's fastest growing suburban communities. Trolley Square benefits from the draw of it's neighboring tenants, Publix and CVS Pharmacy, and enjoys exceptional cross access between the properties.

## Retail Space Available:

1,200 SF | 1,200 SF | 3,202 SF

Center Type: Neighborhood Center

Retail GLA: 33,468 SF Year Built: 1995

Features: Dedicated Turn Lane

Pylon Sign

Parking: 171 Surface Spaces

Traffic Counts: 29,700 AADT on Old Trolley Road

National/Regional

Tenants:

Great Clips tropical CAFE

**ROPER** ST. FRANCIS

Neighboring Tenants:

| Demographics      | 1 Mile   | 3 Mile   | 5 Mile    |
|-------------------|----------|----------|-----------|
| Population 2023   | 9,981    | 62,535   | 138,184   |
| Population 2028   | 10,480   | 64,501   | 143,863   |
| Total Households  | 3,848    | 23,916   | 52,966    |
| Average HH Income | \$85,309 | \$98,359 | \$101,876 |