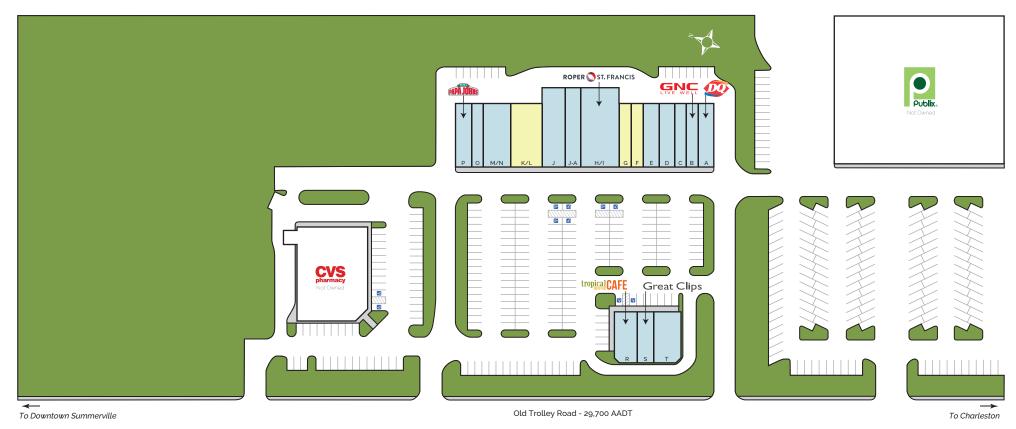

## **TROLLEY SQUARE**

1525 - 1545 Old Trolley Road, Summerville, SC 29485

| Space  | Tenant               |
|--------|----------------------|
| 1525 A | Dairy Queen          |
| 1525 B | GNC                  |
| 1525 C | Dragon Express       |
| 1525 D | World Finance        |
| 1525 E | Carolina Spirits     |
| 1525 F | Available - 1,200 SF |

| Space    | Tenant                       |
|----------|------------------------------|
| 1525 G   | Available - 1,200 SF         |
| 1525 H/I | Roper St. Francis Physicians |
| 1525 J-A | Regional Finance             |
| 1525 J   | Maxx Studio Salon and Spa    |
| 1525 K/L | Available - 3,202 SF         |
|          |                              |

| Space    | Tenant                 |
|----------|------------------------|
| 1525 M/N | Tiki Taco              |
| 1525 O   | #1 Nails               |
| 1525 P   | Papa John's            |
| 1545 R   | Tropical Smoothie Cafe |
| 1545 S   | Great Clips            |
| 1545 T   | Seasons of Japan       |